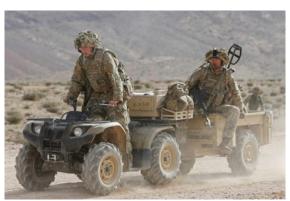

### **Key features:**

- Max Speed 46mph / 75kmh
- All Terrain Functional
- Infra-Red Front & Rear Lights
- Dual Throttle Fit
- Handlebar Controls

The Yamaha Grizzly is a four wheeled off-road vehicle powered by a single cylinder petrol engine. The engine has both electric and recoil starting, with an automatic gearbox, which can be operated in two-wheel or four-wheel drive. The vehicle is steered using the motorcycle design handlebars, on which are mounted the majority of the rider controls and manufactured by Yamaha.

The versatile Yamaha Grizzly is able to operate in conditions that few vehicles can match, delivering food, water and ammunition in difficult to access areas or where larger vehicles are not suitable, effectively moving alongside dismounted troops in both peacetime and operational roles.