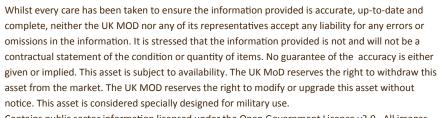

### **Key features:**

- Max Speed 46mph / 75kmh
- All Terrain Functional
- Infra-Red Front & Rear Lights
- Dual Throttle Fit
- Handlebar Controls

The Yamaha Grizzly is a four wheeled off-road vehicle powered by a single cylinder petrol engine. The engine has both electric and recoil starting, with an automatic gearbox, which can be operated in two-wheel or four-wheel drive. The vehicle is steered using the motorcycle design handlebars, on which are mounted the majority of the rider controls and manufactured by Yamaha.

The versatile Yamaha Grizzly is able to operate in conditions that few vehicles can match, delivering food, water and ammunition in difficult to access areas or where larger vehicles are not suitable, effectively moving alongside dismounted troops in both peacetime and operational roles.