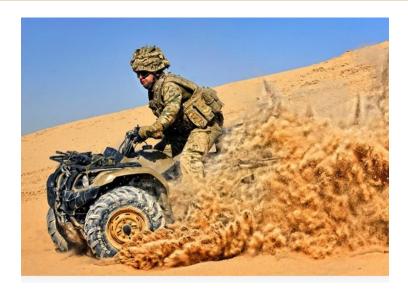

### **Key features:**

- Max Speed 46mph / 75kmh
- All Terrain Functional
- Infra-Red Front & Rear Lights
- Dual Throttle Fit
- Handlebar Controls

The Yamaha Grizzly is a four wheeled off-road vehicle powered by a single cylinder petrol engine. The engine has both electric and recoil starting, with an automatic gearbox, which can be operated in two-wheel or four-wheel drive. The vehicle is steered using the motorcycle design handlebars, on which are mounted the majority of the rider controls and manufactured by Yamaha.

The versatile Yamaha Grizzly is able to operate in conditions that few vehicles can match, delivering food, water and ammunition in difficult to access areas or where larger vehicles are not suitable, effectively moving alongside dismounted troops in both peacetime and operational roles.

Upgrades include a dual throttle fit offering greater manoeuvrability in all settings, combined with the ability to tow trailers, results in improved all round effectiveness.

| Dimension        | Metres |
|------------------|--------|
| Max Length       | 1.99m  |
| Max Width        | 1.09m  |
| Max Height       | 1.12m  |
| Ground Clearance | 0.245m |