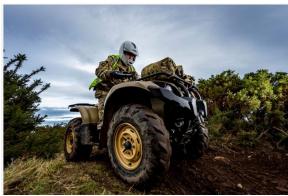

The versatile Yamaha Grizzly is able to operate in conditions that few vehicles can match, delivering food, water and ammunition in difficult to access areas or where larger vehicles are not suitable, effectively moving alongside dismounted troops in both peacetime and operational roles.

Upgrades include a dual throttle fit offering greater manoeuvrability in all settings, combined with the ability to tow trailers, results in improved all round effectiveness.

| Dimension        | Metres |
|------------------|--------|
| Max Length       | 1.99m  |
| Max Width        | 1.09m  |
| Max Height       | 1.12m  |
| Ground Clearance | 0.245m |