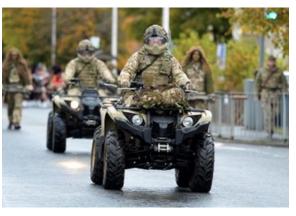

### **Key features:**

- Max Speed 46mph / 75kmh
- All Terrain Functional
- Infra-Red Front & Rear Lights
- Dual Throttle Fit
- Handlebar Controls

The Yamaha Grizzly is a four wheeled off-road vehicle powered by a single cylinder petrol engine. The engine has both electric and recoil starting, with an automatic gearbox, which can be operated in two-wheel or four-wheel drive. The vehicle is steered using the motorcycle design handlebars, on which are mounted the majority of the rider controls and manufactured by Yamaha.

The versatile Yamaha Grizzly is able to operate in conditions that few vehicles can match, delivering food, water and ammunition in difficult to access areas or where larger vehicles are not suitable, effectively moving alongside dismounted troops in both peacetime and operational roles.